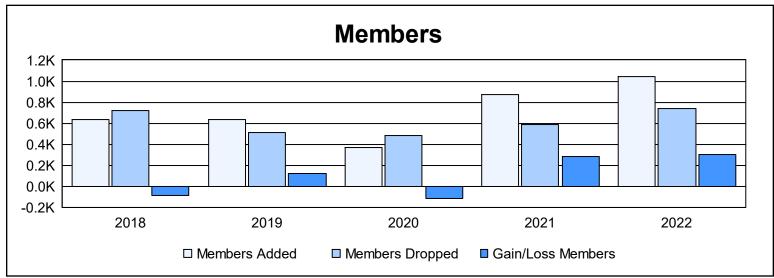

District 324 H As of June 2022 Cumulative

| Year      | New<br>Clubs | Dropped<br>Clubs | Gain/<br>Loss<br>Clubs | New<br>Members | Charter<br>Members | Reinstate<br>Members | Transfer<br>Members | Total<br>Member<br>Added | Total<br>Members<br>Dropped | Gain/<br>Loss<br>Members |
|-----------|--------------|------------------|------------------------|----------------|--------------------|----------------------|---------------------|--------------------------|-----------------------------|--------------------------|
| 2017-2018 | 6            | 0                | 6                      | 366            | 180                | 67                   | 25                  | 638                      | 721                         | -83                      |
| 2018-2019 | 6            | 0                | 6                      | 361            | 244                | 20                   | 10                  | 635                      | 514                         | 121                      |
| 2019-2020 | 5            | 0                | 5                      | 195            | 135                | 20                   | 16                  | 366                      | 481                         | -115                     |
| 2020-2021 | 9            | 0                | 9                      | 528            | 288                | 52                   | 6                   | 874                      | 588                         | 286                      |
| 2021-2022 | 13           | 5                | 8                      | 568            | 414                | 54                   | 11                  | 1,047                    | 743                         | 304                      |
| Average   | 8            | 1                | 7                      | 404            | 252                | 43                   | 14                  | 712                      | 609                         | 103                      |