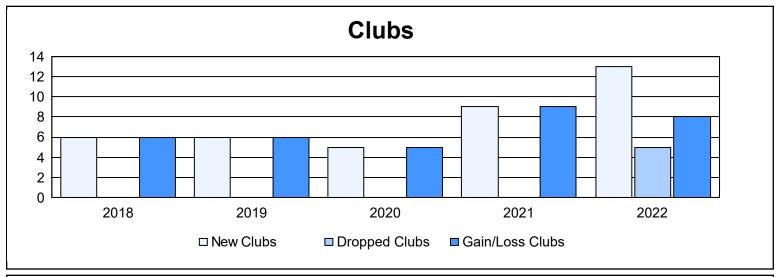

District 324 H As of June 2022 Cumulative

| Year      | New<br>Clubs | Dropped<br>Clubs | Gain/<br>Loss<br>Clubs | New<br>Members | Charter<br>Members | Reinstate<br>Members | Transfer<br>Members | Total<br>Member<br>Added | Total<br>Members<br>Dropped | Gain/<br>Loss<br>Members |
|-----------|--------------|------------------|------------------------|----------------|--------------------|----------------------|---------------------|--------------------------|-----------------------------|--------------------------|
| 2017-2018 | 6            | 0                | 6                      | 366            | 180                | 67                   | 25                  | 638                      | 721                         | -83                      |
| 2018-2019 | 6            | 0                | 6                      | 361            | 244                | 20                   | 10                  | 635                      | 514                         | 121                      |
| 2019-2020 | 5            | 0                | 5                      | 195            | 135                | 20                   | 16                  | 366                      | 481                         | -115                     |
| 2020-2021 | 9            | 0                | 9                      | 528            | 288                | 52                   | 6                   | 874                      | 588                         | 286                      |
| 2021-2022 | 13           | 5                | 8                      | 568            | 414                | 54                   | 11                  | 1,047                    | 743                         | 304                      |
| Average   | 8            | 1                | 7                      | 404            | 252                | 43                   | 14                  | 712                      | 609                         | 103                      |